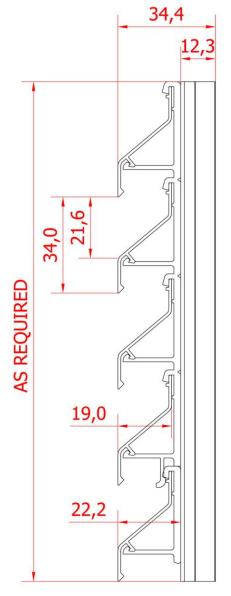

## Technical details SLS34-Cont

| Manufacturer | ALU+ limited                                                                                                                                                                                                                                                                                                                                                                                                                                                                                                                                                                    |
|--------------|---------------------------------------------------------------------------------------------------------------------------------------------------------------------------------------------------------------------------------------------------------------------------------------------------------------------------------------------------------------------------------------------------------------------------------------------------------------------------------------------------------------------------------------------------------------------------------|
| Туре         | <ul> <li>Continuous louvre system with a pitch of 34mm.</li> <li>All profiles are manufactured from aluminium extrusions.</li> <li>Z-shaped louvre blades.</li> <li>Can be fitted to an existing construction and is supported by vertical mullions.</li> </ul>                                                                                                                                                                                                                                                                                                                 |
| Material     | <ul> <li>Aluminium - all parts (mullions, clips<br/>and blades) are manufactured from<br/>aluminium extrusions Al Mg Si 0,5<br/>(6063 T6)</li> <li>Profile thickness: minimum 1.0 mm.</li> <li>Finish : <ul> <li>Natural anodised15-22micron</li> <li>Polyester powder coated - BS6496</li> <li>Powder coating in any RAL or B/S<br/>colour available</li> <li>Thickness of powder coating 40 micron<br/>minimum</li> </ul> </li> <li>Protection : <ul> <li>Fibre glass insect mesh fitted as<br/>standard.</li> <li>Other meshes available as an option</li> </ul> </li> </ul> |
| Manufacture  | <ul> <li>Louvre consists of 2 upright mullions<br/>which hold the clips, an extra<br/>reinforcement mullion is added every<br/>700mm</li> <li>Aluminium blade profiles are clipped<br/>into aluminium blade support clips.</li> <li>The blade height is 39mm &amp; the visual<br/>free area is 64%.</li> </ul>                                                                                                                                                                                                                                                                  |
| Assembly     | Custom made by our skilled Craftsmen to your exact requirements                                                                                                                                                                                                                                                                                                                                                                                                                                                                                                                 |